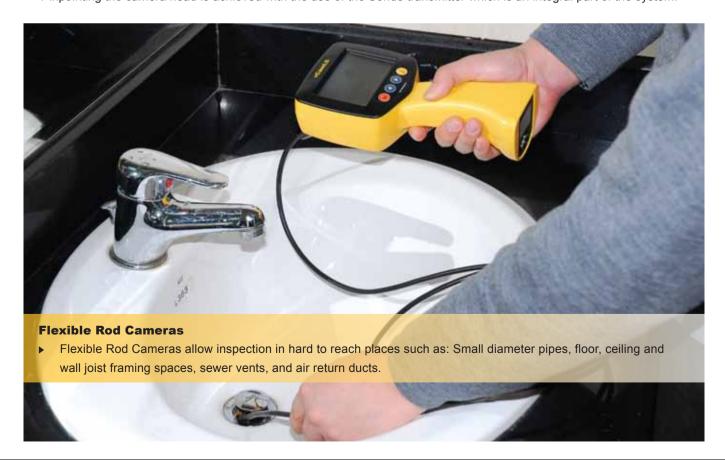

#### Flexible Rod Cameras for vCamLS Viewer:

- D9 Flexible Rod Camera
- D17 Flexible Rod Camera
- ▶ Flexible extensions for D9 and D17 Flexible Rod

D9/ROD

D17/ROD

Flexible extension for D9/ROD

Flexible extension for D17/ROD