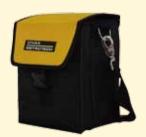

#### **Camera Options for vCamLSR:**

- D17/STD Camera
- D25/STD Camera
- D33/STD Camera

D17/STD

D25/STD

B33/STD

vCamLS Camera Attachment Kit

vCamLSR Bag

Type-S Reel Bag