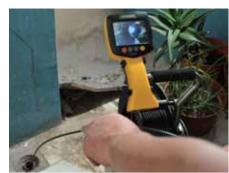

## **Drain and Duct Inspection System**

- The new **vCamLSR** video inspection system is portable and compact enough to be carried anywhere.
- The **vCamLSR** allows you to inspect, view and record (using the video out socket) pipes and ducts ranging from 1" (25mm) up to 4" (100mm).
- Household drains can all be inspected and problem areas identified with minimal effort and disruption to the site owner.
- Depth and position of camera head can be pinpointed with use of a utility locator.