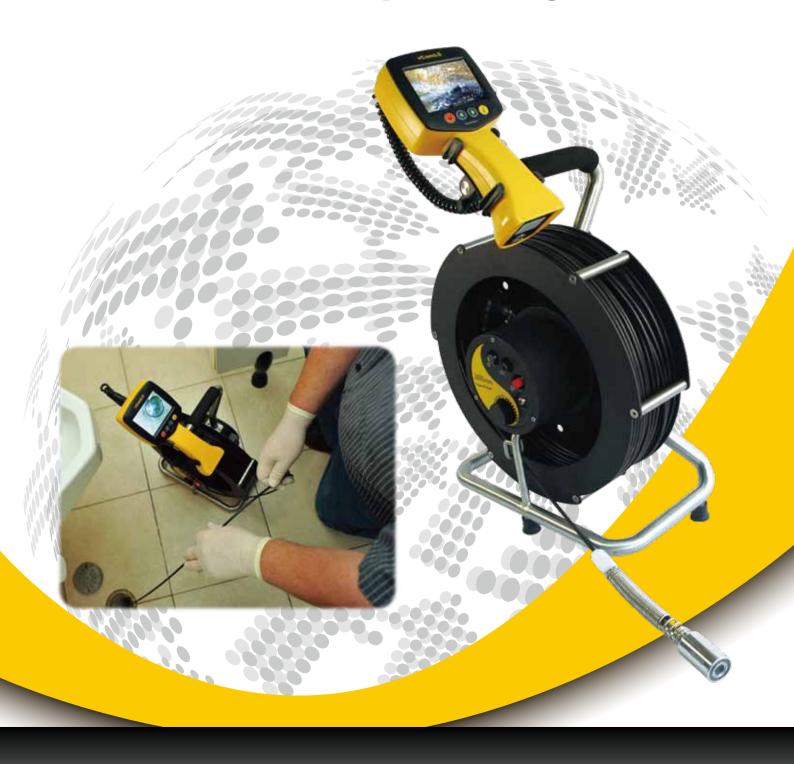

## **Drain and Duct Inspection System**

- The new **vCamLSR** video inspection system is portable and compact enough to be carried anywhere.
- The **vCamLSR** allows you to inspect, view and record (using the video out socket) pipes and ducts ranging from 1" (25mm) up to 4" (100mm).
- Household drains can all be inspected and problem areas identified with minimal effort and disruption to the site owner.
- Depth and position of camera head can be pinpointed with use of a utility locator.

Pinpointing the camera head is achieved with the use of the Sonde transmitter which is an integral part of the system.