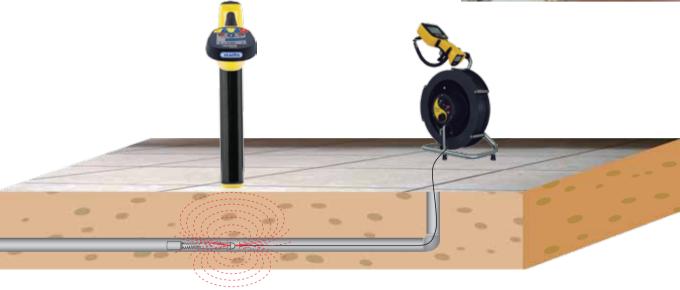

## **Drain and Duct Inspection System**

- The new **vCamLSR** video inspection system is portable and compact enough to be carried anywhere.
- The **vCamLSR** allows you to inspect, view and record (using the video out socket) pipes and ducts ranging from 1" (25mm) up to 4" (100mm).
- Household drains can all be inspected and problem areas identified with minimal effort and disruption to the site owner.
- Depth and position of camera head can be pinpointed with use of a utility locator.

Pinpointing the camera head is achieved with the use of the Sonde transmitter which is an integral part of the system.