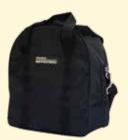

#### **Camera Options for vCamLSR:**

- D17/STD Camera
- D25/STD Camera
- D33/STD Camera

D17/STD

D25/STD

B33/STD

vCamLS Camera Attachment Kit

vCamLSR Bag

Type-S Reel Bag